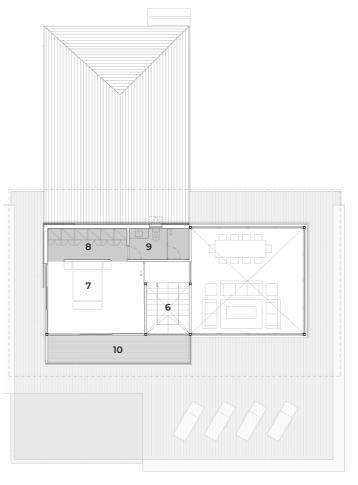

## Floor Plan L00 / L01 MODEL HOUSE 4BR.-V

## Image references

Floor Plan L01

## **AVAILABLE**

FROM......\$ 936,000 USD

**TOTAL AREA** (counting walls & garage)

L-01/L00/L01/EXT..... 468 m2/5038 ft2