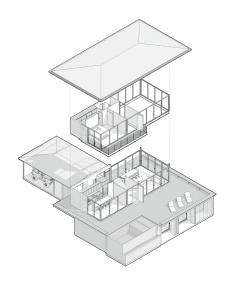

## Floor Plan L00 / L01 MODEL HOUSE 4BR.-V

## Image references











Floor Plan L01





## **AVAILABLE**

FROM......\$ 936,000 USD

**TOTAL AREA** (counting walls & garage)

L-01/L00/L01/EXT..... 468 m2/5038 ft2

## **REFERENCES**

Note 01:

This villa design was planned for a lot with similar characteristics to the final location.

Once the lot on which the villa will be built has been selected, necessary modifications will be made in order to adapt the design to specific terrain conditions.

Note 02:

Furniture pieces shown in the images are for illustration purposes only and are not included in the villa.