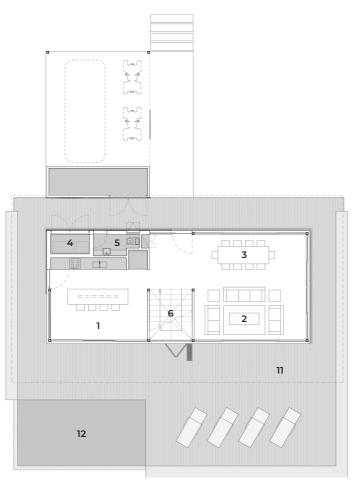

## Floor Plan L00 / L01 MODEL HOUSE 4BR.-V

## Image references

Floor Plan L01

## **AVAILABLE**

FROM......\$ 936,000 USD

**TOTAL AREA** (counting walls & garage)

L-01/L00/L01/EXT..... 468 m2/5038 ft2