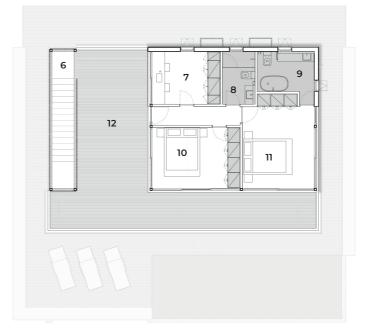

# Image references

Floor Plan L01

## **AVAILABLE**

**TOTAL AREA** (counting walls & garage)

L-01/L00/L01/EXT..... 417 m2/4489 ft2

# **REFERENCES**

| . Kitchen         | 15 m2/161 ft2   |
|-------------------|-----------------|
| 2. Living room    | 21 m2 / 226 ft2 |
| 3. Dining room    | 10 m2/108 ft2   |
| 4. Laundry        |                 |
| 5. Toilette       |                 |
| 5. Stairs         |                 |
| 7. Office         |                 |
| 3. Bathroom 01    | 4 m2 / 43 ft2   |
| 9. Bathroom 02    | 6 m2/65 ft2     |
| 0. Bedroom        |                 |
| 1. Master bedroom | 15 m2 / 161 ft2 |
| 2. Balcony        | 48 m2/517 ft2   |
| 3. Outdoor deck   |                 |
| 4. Swimming pool  | 24 m2 / 258 ft2 |
|                   |                 |