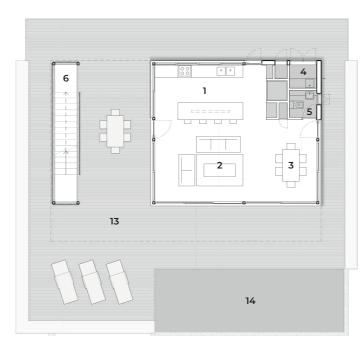

# Floor Plan L00 / L01 MODEL HOUSE 3BR.-V EX

## **AVAILABLE**

**TOTAL AREA** (counting walls & garage)

L-01/L00/L01/EXT..... 417 m2/4489 ft2

# **REFERENCES**

| . Kitchen         | 15 m2/161 ft2   |
|-------------------|-----------------|
| 2. Living room    | 21 m2 / 226 ft2 |
| 3. Dining room    | 10 m2/108 ft2   |
| 4. Laundry        |                 |
| 5. Toilette       |                 |
| 5. Stairs         |                 |
| 7. Office         |                 |
| 3. Bathroom 01    | 4 m2 / 43 ft2   |
| 9. Bathroom 02    | 6 m2/65 ft2     |
| 0. Bedroom        |                 |
| 1. Master bedroom | 15 m2 / 161 ft2 |
| 2. Balcony        | 48 m2/517 ft2   |
| 3. Outdoor deck   |                 |
| 4. Swimming pool  | 24 m2 / 258 ft2 |
|                   |                 |