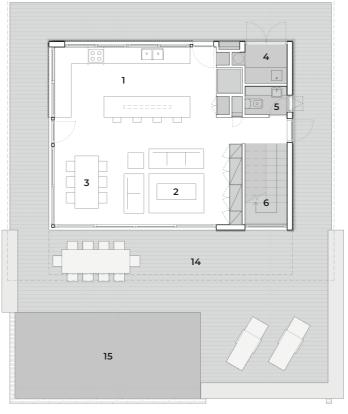

## Floor Plan LOO / LO1 MODEL HOUSE 3BR.-V

Image references

Floor Plan L00

Floor Plan L01

0 1 2 3 4 5 mts

## AVAILABLE

TOTAL AREA (counting walls & garage)

L-01/L00/L01/EXT..... **328 m2/3531 ft2** 

## REFERENCES

| <ol> <li>Kitchen</li> <li>Living room</li> <li>Dining room</li> <li>Laundry</li> <li>Toilette</li> <li>Stairs</li> <li>Bathroom 01</li> <li>Closet</li> <li>Master bedroom</li> <li>Bedroom 01</li> <li>Bedroom 02</li> <li>Bathroom 02</li> <li>Bathroom 02</li> <li>Bathroom 04</li> </ol> |                  |
|----------------------------------------------------------------------------------------------------------------------------------------------------------------------------------------------------------------------------------------------------------------------------------------------|------------------|
| 14. Outdoor deck<br>15. Swimming pool                                                                                                                                                                                                                                                        | 93 m2 / 1001 ft2 |
|                                                                                                                                                                                                                                                                                              |                  |