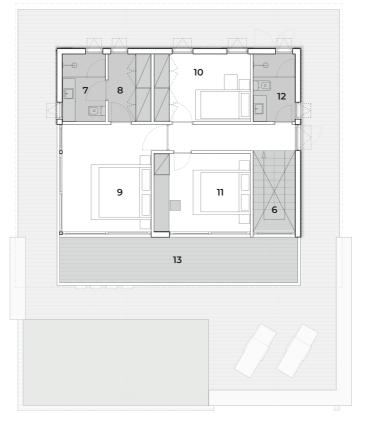

## Floor Plan LOO / LO1 MODEL HOUSE 3BR.-V

Image references

Floor Plan L00

Floor Plan L01

0 1 2 3 4 5 mts

## AVAILABLE

TOTAL AREA (counting walls & garage)

L-01/L00/L01/EXT..... **328 m2/3531 ft2** 

## REFERENCES

| <ol> <li>Kitchen</li> <li>Living room</li> <li>Dining room</li> <li>Laundry</li> <li>Toilette</li> <li>Stairs</li> <li>Bathroom 01</li> <li>Closet</li> <li>Master bedroom</li> <li>Bedroom 01</li> <li>Bedroom 02</li> <li>Bathroom 02</li> <li>Bathroom 02</li> <li>Bathroom 04</li> </ol> |                  |
|----------------------------------------------------------------------------------------------------------------------------------------------------------------------------------------------------------------------------------------------------------------------------------------------|------------------|
| 14. Outdoor deck<br>15. Swimming pool                                                                                                                                                                                                                                                        | 93 m2 / 1001 ft2 |
|                                                                                                                                                                                                                                                                                              |                  |