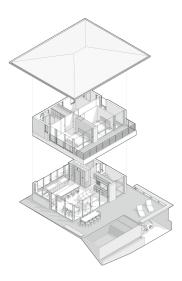

## Floor Plan LOO / LO1 MODEL HOUSE 3BR.-V

Image references

Floor Plan L00

Floor Plan L01

0 1 2 3 4 5 mts

## REFERENCES

| <ol> <li>Kitchen</li> <li>Living room</li> <li>Dining room</li> <li>Laundry</li> <li>Toilette</li> <li>Stairs</li> <li>Bathroom 01</li> <li>Closet</li> <li>Master bedroom</li> <li>Bedroom 01</li> <li>Bedroom 02</li> <li>Bathroom 02</li> <li>Bathroom 02</li> <li>Bathroom 04</li> </ol> |                  |
|----------------------------------------------------------------------------------------------------------------------------------------------------------------------------------------------------------------------------------------------------------------------------------------------|------------------|
| 14. Outdoor deck<br>15. Swimming pool                                                                                                                                                                                                                                                        | 93 m2 / 1001 ft2 |
|                                                                                                                                                                                                                                                                                              |                  |